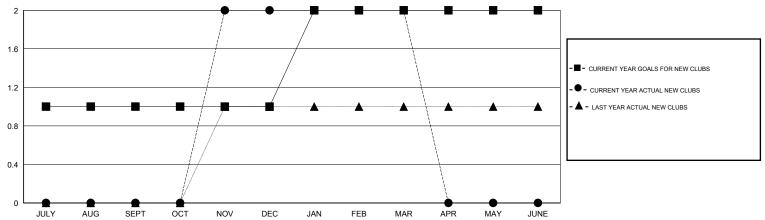

## LOCATION ALABAMA

GMT CA 1

|                       |                  | Clubs               |                            |                             | Members               |                    |                            |                              |                             |  |
|-----------------------|------------------|---------------------|----------------------------|-----------------------------|-----------------------|--------------------|----------------------------|------------------------------|-----------------------------|--|
| RESULTS FOR 2013-2014 |                  |                     |                            |                             | RESULTS FOR 2013-2014 |                    |                            |                              |                             |  |
| QUARTER               | NEW CLUB<br>GOAL | ACTUAL NEW<br>CLUBS | ACTUAL<br>DROPPED<br>CLUBS | ACTUAL NET<br>GAIN/<br>LOSS | QUARTER               | NEW MEMBER<br>GOAL | ACTUAL TOTAL MEMBERS ADDED | ACTUAL<br>DROPPED<br>MEMBERS | ACTUAL NET<br>GAIN/<br>LOSS |  |
| JULY/AUG/SEPT         | 1                | 0                   | 0                          | 0                           | JULY/AUG/SEPT         | 35                 | 48                         | 54                           | -6                          |  |
| OCT/NOV/DEC           | 0                | 2                   | 0                          | 2                           | OCT/NOV/DEC           | 10                 | 69                         | 43                           | 26                          |  |
| JAN/FEB/MAR           | 1                | 0                   | 0                          | 0                           | JAN/FEB/MAR           | 35                 | 23                         | 29                           | -6                          |  |
| APR/MAY/JUNE          | 0                | 0                   | 0                          | 0                           | APR/MAY/JUNE          | 10                 | 0                          | 0                            | 0                           |  |

## GOALS AND ACTUAL NEW CLUBS CUMULATIVE