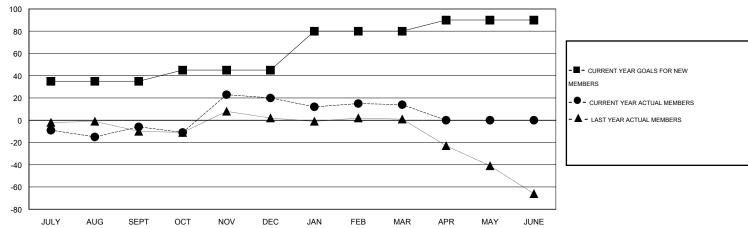

## LOCATION ALABAMA

GMT CA 1

|                       |                  | Clubs               |                            |                             | Members               |                    |                            |                              |                             |  |
|-----------------------|------------------|---------------------|----------------------------|-----------------------------|-----------------------|--------------------|----------------------------|------------------------------|-----------------------------|--|
| RESULTS FOR 2013-2014 |                  |                     |                            |                             | RESULTS FOR 2013-2014 |                    |                            |                              |                             |  |
| QUARTER               | NEW CLUB<br>GOAL | ACTUAL NEW<br>CLUBS | ACTUAL<br>DROPPED<br>CLUBS | ACTUAL NET<br>GAIN/<br>LOSS | QUARTER               | NEW MEMBER<br>GOAL | ACTUAL TOTAL MEMBERS ADDED | ACTUAL<br>DROPPED<br>MEMBERS | ACTUAL NET<br>GAIN/<br>LOSS |  |
| JULY/AUG/SEPT         | 1                | 0                   | 0                          | 0                           | JULY/AUG/SEPT         | 35                 | 48                         | 54                           | -6                          |  |
| OCT/NOV/DEC           | 0                | 2                   | 0                          | 2                           | OCT/NOV/DEC           | 10                 | 69                         | 43                           | 26                          |  |
| JAN/FEB/MAR           | 1                | 0                   | 0                          | 0                           | JAN/FEB/MAR           | 35                 | 23                         | 29                           | -6                          |  |
| APR/MAY/JUNE          | 0                | 0                   | 0                          | 0                           | APR/MAY/JUNE          | 10                 | 0                          | 0                            | 0                           |  |

## GOALS AND ACTUAL MEMBERS CUMULATIVE

| DROPPED CLUBS: 0 |     | 27 CLUBS OF 39 ADDED 1 OR MORE | GENDER DISTRIBUTION  |              |     |
|------------------|-----|--------------------------------|----------------------|--------------|-----|
|                  |     | NEW MEMBERS                    | MALE                 | 825 (73.66%) |     |
| DROPPED MEMBERS  |     |                                | FEMALE               | 295 (26.34%) |     |
| DECEASED         | 10  | CLICK HERE FOR HEALTH          |                      |              | 457 |
| CLUB CANCELLED 0 |     | ASSESSMENT DATA                | FAMILY UNIT MEMBERS  |              | 157 |
| OTHER            | 116 |                                | HEAD OF HOUSEHOLD    | 76           |     |
| TOTAL            | 126 |                                | NON-HEAD OF HOUSEHOL | 81           |     |